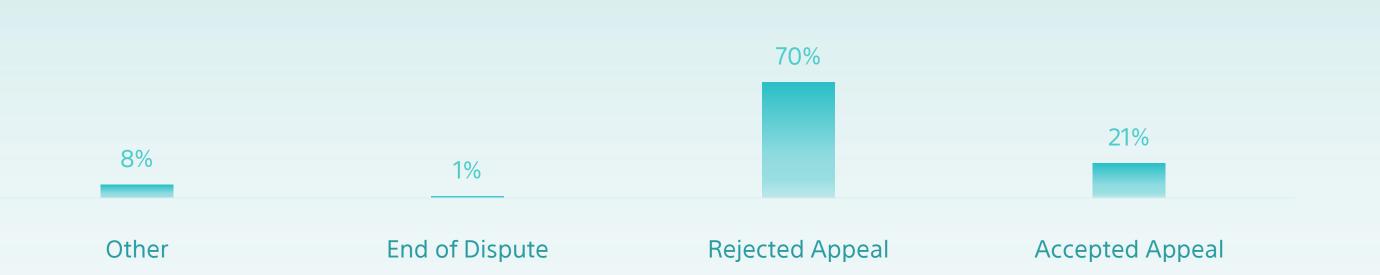

## Appeal Decisions 14,464

| Committee    |        | Accepted Appeal | Rejected Appeal | End of Dispute | Other | Total  |
|--------------|--------|-----------------|-----------------|----------------|-------|--------|
| Income       | Riyadh | 1,915           | 6,058           | 110            | 167   | 8,250  |
| VAT & Excise | Riyadh | 1,008           | 2,037           | 60             | 984   | 4,089  |
| Customs      | Riyadh | 80              | 2,008           | 1              | 33    | 2,122  |
|              | Dammam | 0               | 3               | 0              | 0     | 3      |
| Total        |        | 3,003           | 10,106          | 171            | 1,184 | 14,464 |