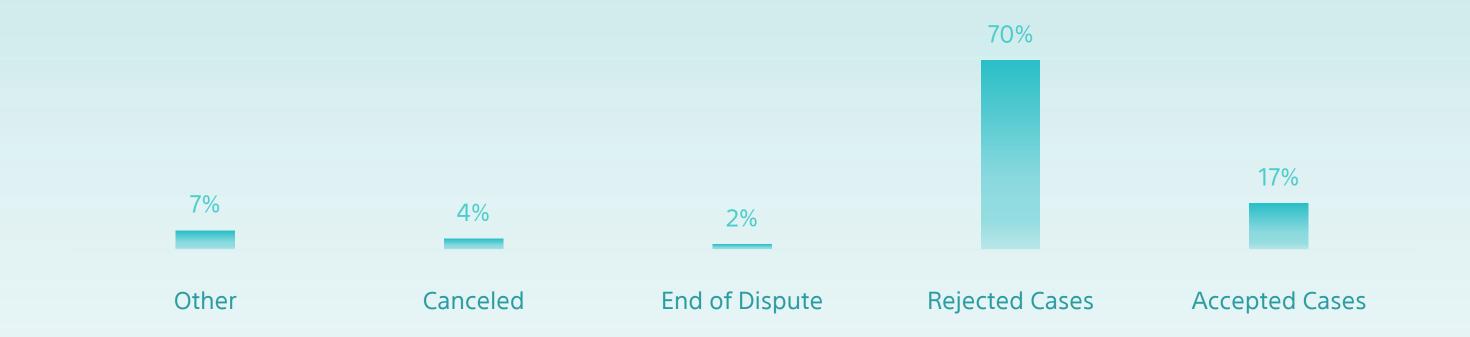

## Completed Cases Report

Until Sep 2023

**Initial Decisions** 86,942

| Committee |                        | Accepted<br>Cases | Rejected<br>Cases | End of<br>Dispute | Canceled | Other | Total  | Total of<br>decisions |
|-----------|------------------------|-------------------|-------------------|-------------------|----------|-------|--------|-----------------------|
| Income    | 1 <sup>st</sup> Riyadh | 631               | 4,790             | 50                | 366      | 267   | 6,104  | 27,559                |
|           | 2 <sup>nd</sup> Riyadh | 317               | 4,032             | 73                | 297      | 237   | 4,956  |                       |
|           | 3 <sup>rd</sup> Riyadh | 986               | 3,646             | 51                | 153      | 84    | 4,920  |                       |
|           | 1 <sup>st</sup> Jeddah | 985               | 4,556             | 77                | 184      | 184   | 5,986  |                       |
|           | 1 <sup>st</sup> Dammam | 932               | 4,058             | 80                | 427      | 96    | 5,593  |                       |
| VAT       | 1 <sup>st</sup> Riyadh | 554               | 2,148             | 313               | 689      | 171   | 3,875  | 23,332                |
|           | 2 <sup>nd</sup> Riyadh | 663               | 3,238             | 415               | 361      | 133   | 4,810  |                       |
|           | 3 <sup>rd</sup> Riyadh | 773               | 2,646             | 242               | 282      | 140   | 4,083  |                       |
|           | 1 <sup>st</sup> Jeddah | 669               | 4,259             | 201               | 354      | 79    | 5,562  |                       |
|           | 1 <sup>st</sup> Dammam | 922               | 3,270             | 324               | 224      | 262   | 5,002  |                       |
| Excise    | 1 <sup>st</sup> Riyadh | 104               | 342               | 1                 | 16       | 7     | 470    | 470                   |
| Customs   | 1 <sup>st</sup> Riyadh | 3,608             | 16,492            | 3                 | 0        | 413   | 20,516 | 35,581                |
|           | 2 <sup>nd</sup> Riyadh | 2,400             | 1,824             | 5                 | 0        | 665   | 4,894  |                       |
|           | 3 <sup>rd</sup> Riyadh | 1,339             | 5,458             | 10                | 0        | 272   | 7,079  |                       |
|           | 1 <sup>st</sup> Jeddah | 52                | 48                | 0                 | 0        | 2,476 | 2,576  |                       |
|           | 1 <sup>st</sup> Dammam | 1                 | 15                | 0                 | 0        | 500   | 516    |                       |
| Total     |                        | 14,936            | 60,822            |                   | 3,353    | 5,986 | 86,    | 942                   |